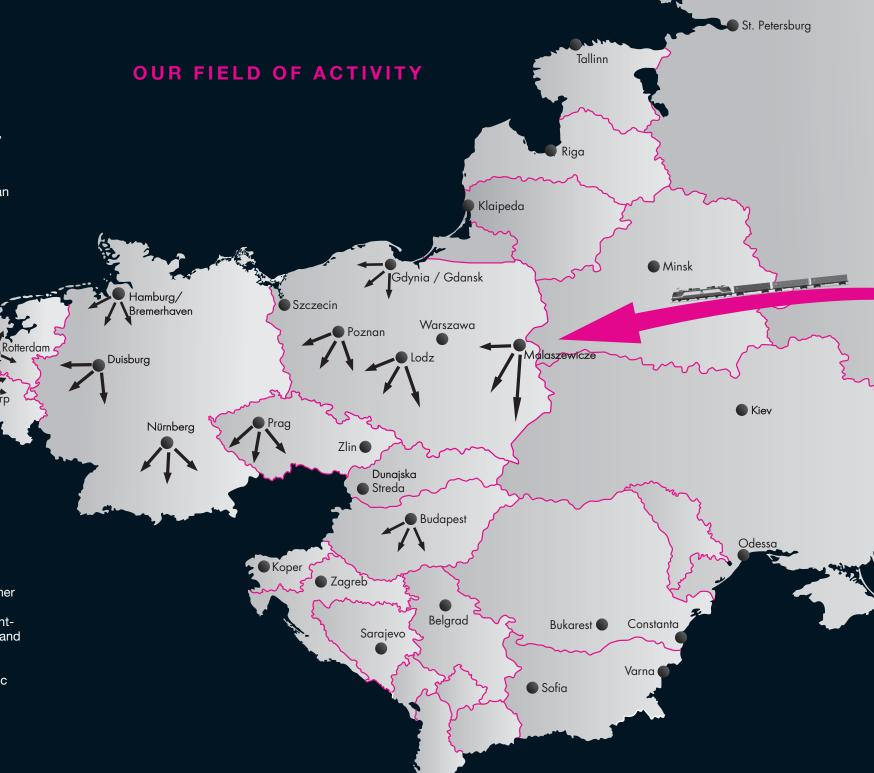

## OUR SERVICES

Europe-wide container trucking services from /to all important european seaports incl. Eastern Europe and incl. on-carriage and pre-carriage from/to China-Rail (The New Silk Road) terminals: Malaszewicze, Lodz, Poznan, Hamburg, Duisburg, Nürnberg, Prag, Budapest.